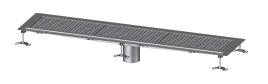

# Box Channel Ferrofix glued flange H: 6mm, 300x1550mm

## Description

The Ferrofix box channel made of stainless steel with a material thickness of 1.5 mm (pickled in the immersion bath) is equipped with ground crosspieces, longitudinal and transverse gradients, feet for height adjustment and stainless steel outlet nozzles The channel profile is suitable for thin-layered floorings (e.g. epoxy resin) and has an all-round adhesive rim (6 mm deep and 50 mm folded outwards) with welded mitres. The glued flange is also suitable for connecting waterproofing.