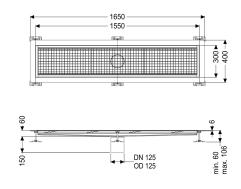

#### Variant Waterproofing layer on the upper section:

General characteristics Nominal size (DN): Outer diameter (OD): Glued flange height:

Dimensions Length: Width: Height:

Coverage features Type of cover: Colour of cover: Locking: Adhesive flange (suitable for moisture barriers)

Slotted cover silver placed

125

125 mm

1550 mm

300 mm

60 mm

6 mm

Load class: Slip resistance class:

Upper section material:

L 15 (EN 1253-1) R12 according to DIN 51130; C according to DIN 51097 Stainless steel 14301