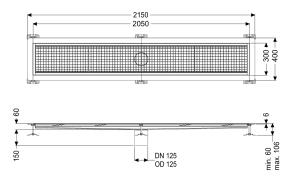

#### Variant Waterproofing layer on the upper section:

General characteristics Nominal size (DN): Outer diameter (OD): Glued flange height:

Dimensions Length: Width: Height:

Coverage features Type of cover: Colour of cover: Locking: Adhesive flange (suitable for moisture barriers)

Slotted cover silver placed

125

125 mm

2050 mm

300 mm

60 mm

6 mm

Load class: Slip resistance class:

Upper section material:

L 15 (EN 1253-1) R12 according to DIN 51130; C according to DIN 51097 Stainless steel 14301