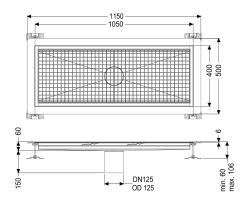

## Box Channel Ferrofix glued flange H: 6mm, 400x1050mm

Variant

Waterproofing layer on the upper section: Adhesive flange (suitable for moisture barriers)

General characteristics

Nominal size (DN): 125 Outer diameter (OD): 125 mm Glued flange height: 6 mm

Dimensions

Length:1050 mmWidth:400 mmHeight:60 mm

Coverage features

Type of cover: Slotted cover

Colour of cover: silver Locking: placed

Load class:

Slip resistance class:

Upper section material:

L 15 (EN 1253-1)