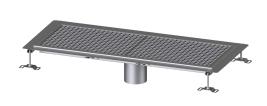

## Box Channel Ferrofix glued flange H: 6mm, 400x1050mm

## **Description**

The Ferrofix box channel made of stainless steel with a material thickness of 1.5 mm (pickled in the immersion bath) is equipped with ground crosspieces, longitudinal and transverse gradients, feet for height adjustment and stainless steel outlet nozzles The channel profile is suitable for thin-layered floorings (e.g. epoxy resin) and has an all-round adhesive rim (6 mm deep and 50 mm folded outwards) with welded mitres. The glued flange is also suitable for connecting waterproofing.

Length:1050 mmWidth:400 mmHeight:60 mm

Coverage features

Type of cover: Slotted cover

Colour of cover: silver Locking: placed

Load class:

Slip resistance class:

Upper section material:

L 15 (EN 1253-1)