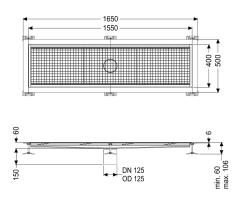

Variant

Waterproofing layer on the upper section: Adhesive flange (suitable for moisture barriers)

General characteristics

Nominal size (DN): 125 Outer diameter (OD): 125 mm Glued flange height: 6 mm

Dimensions

Length:1550 mmWidth:400 mmHeight:60 mm

Coverage features

Type of cover: Slotted cover

Colour of cover: silver Locking: placed

Load class:

Slip resistance class:

Upper section material:

L 15 (EN 1253-1)

R12 according to DIN 51130; C according to DIN

51097

Stainless steel 14301