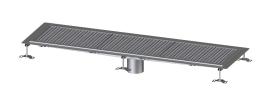

## Box Channel Ferrofix glued flange H: 6mm, 400x1550mm

## **Description**

The Ferrofix box channel made of stainless steel with a material thickness of 1.5 mm (pickled in the immersion bath) is equipped with ground crosspieces, longitudinal and transverse gradients, feet for height adjustment and stainless steel outlet nozzles The channel profile is suitable for thin-layered floorings (e.g. epoxy resin) and has an all-round adhesive rim (6 mm deep and 50 mm folded outwards) with welded mitres. The glued flange is also suitable for connecting waterproofing.