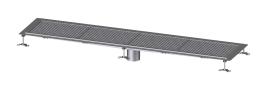

# Box Channel Ferrofix glued flange H: 6mm, 400x2050mm

## Description

The Ferrofix box channel made of stainless steel with a material thickness of 1.5 mm (pickled in the immersion bath) is equipped with ground crosspieces, longitudinal and transverse gradients, feet for height adjustment and stainless steel outlet nozzles The channel profile is suitable for thin-layered floorings (e.g. epoxy resin) and has an all-round adhesive rim (6 mm deep and 50 mm folded outwards) with welded mitres. The glued flange is also suitable for connecting waterproofing.

Slotted cover silver placed

125

125 mm

2050 mm

400 mm 60 mm

6 mm

Load class: Slip resistance class:

Upper section material: