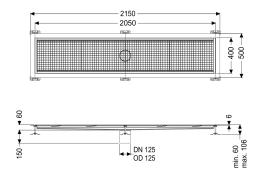

#### Variant Waterproofing layer on the upper section:

General characteristics Nominal size (DN): Outer diameter (OD): Glued flange height:

Dimensions Length: Width: Height:

Coverage features Type of cover: Colour of cover: Locking: Adhesive flange (suitable for moisture barriers)

Slotted cover silver placed

125

125 mm

2050 mm

400 mm 60 mm

6 mm

Load class: Slip resistance class:

Upper section material:

L 15 (EN 1253-1) R12 according to DIN 51130; C according to DIN 51097 Stainless steel 14301