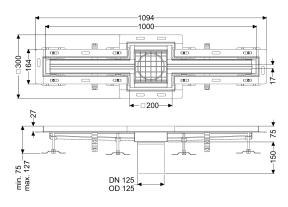

Variant

Waterproofing layer on the upper section: Tile connection angle

Position of sink trap: central

General characteristics

Material: Stainless steel 14301

Nominal size (DN): 125 Outer diameter (OD): 125 mm

**Dimensions** 

Length: 1000 mm Width: 17 mm Height: 75 mm

Coverage features

Type of cover: Slotted cover

Colour of cover:silverWidth of cover:200 mmLength of cover:200 mmLocking:placed

Load class: L 15 (EN 1253-1)

Slip resistance class: R12 according to DIN 51130; C according to DIN

51097

Slot width: 17 mm