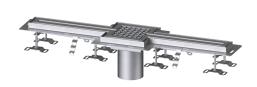

## Description

The Ferrofix slotted channel made of stainless steel with a material thickness of 2.0 mm (pickled in the immersion bath) is equipped with polished visible ridges, longitudinal and transverse slopes, feet for height adjustment and stainless steel outlet nozzles. The channel profile is suitable for installation situations with high thermal loads. The tile connection angle profile protects against tile breakage at the edge.

Variant

Waterproofing layer on the upper section: Tile connection angle

Position of sink trap: central

General characteristics

Material: Stainless steel 14301

Nominal size (DN): 125 Outer diameter (OD): 125 mm

**Dimensions** 

Length: 1000 mm Width: 17 mm Height: 75 mm

Coverage features

Type of cover: Slotted cover

Colour of cover:silverWidth of cover:200 mmLength of cover:200 mmLocking:placed

Load class: L 15 (EN 1253-1)