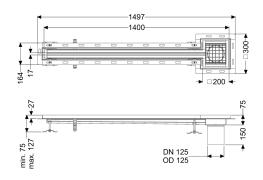

Variant

Waterproofing layer on the upper section: Tile connection angle

Position of sink trap: outside

General characteristics

Material: Stainless steel 14301

Nominal size (DN): 125 Outer diameter (OD): 125 mm

**Dimensions** 

Length: 1400 mm
Width: 17 mm
Height: 75 mm

Coverage features

Type of cover: Slotted cover

Colour of cover:silverWidth of cover:200 mmLength of cover:200 mmLocking:placed

Load class: L 15 (EN 1253-1)

Slip resistance class: R12 according to DIN 51130; C according to DIN

51097

Slot width: 17 mm