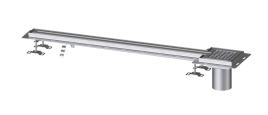

## Description

The Ferrofix slotted channel made of stainless steel with a material thickness of 2.0 mm (pickled in the immersion bath) is equipped with polished visible ridges, longitudinal and transverse slopes, feet for height adjustment and stainless steel outlet nozzles. The channel profile is suitable for installation situations with high thermal loads. The tile connection angle profile protects against tile breakage at the edge.

Variant

Waterproofing layer on the upper section: Tile connection angle

Position of sink trap: outside

General characteristics

Material: Stainless steel 14301

Nominal size (DN): 125 Outer diameter (OD): 125 mm

**Dimensions** 

Length: 1400 mm
Width: 17 mm
Height: 75 mm

Coverage features

Type of cover: Slotted cover

Colour of cover:silverWidth of cover:200 mmLength of cover:200 mmLocking:placed

Load class: L 15 (EN 1253-1)