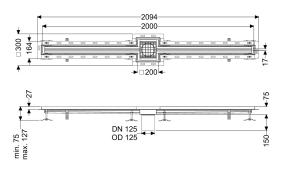

Variant

Waterproofing layer on the upper section: Tile connection angle

Position of sink trap: central

General characteristics

Material: Stainless steel 14301

Nominal size (DN): 125 Outer diameter (OD): 125 mm

**Dimensions** 

Length: 2000 mm Width: 17 mm Height: 75 mm

Coverage features

Type of cover: Slotted cover

Colour of cover:silverWidth of cover:200 mmLength of cover:200 mmLocking:placed

Load class: L 15 (EN 1253-1)

Slip resistance class: R12 according to DIN 51130; C according to DIN

51097

Slot width: 17 mm