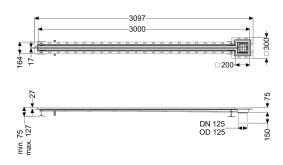

Variant

Waterproofing layer on the upper section: Tile connection angle

Position of sink trap: outside

General characteristics

Material: Stainless steel 14301

Nominal size (DN): 125 Outer diameter (OD): 125 mm

**Dimensions** 

Length: 3000 mm Width: 17 mm Height: 75 mm

Coverage features

Type of cover: Slotted cover

Colour of cover:silverWidth of cover:200 mmLength of cover:200 mmLocking:placed

Load class: L 15 (EN 1253-1)

Slip resistance class: R12 according to DIN 51130; C according to DIN

51097

Slot width: 17 mm