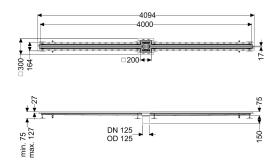

| Variant                                   |                       |
|-------------------------------------------|-----------------------|
| Waterproofing layer on the upper section: | Tile connection angle |
| Position of sink trap:                    | central               |
|                                           |                       |
| General characteristics                   |                       |
| Material:                                 | Stainless steel 14301 |
| Nominal size (DN):                        | 125                   |
| Outer diameter (OD):                      | 125 mm                |
|                                           |                       |
| Dimensions                                |                       |
| Length:                                   | 4000 mm               |
| Width:                                    | 17 mm                 |
| Height:                                   | 75 mm                 |
|                                           |                       |
| Coverage features                         |                       |

Slotted cover

Type of cover:

Colour of cover: Width of cover: Length of cover: Locking: Load class: Slip resistance class:

Slot width:

silver 200 mm 200 mm placed L 15 (EN 1253-1) R12 according to DIN 51130; C according to DIN 51097 17 mm