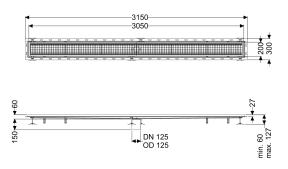

Variant

Waterproofing layer on the upper section: Tile connection angle

General characteristics

Nominal size (DN): 125 Outer diameter (OD): 125 mm

Dimensions

Length:3050 mmWidth:200 mmHeight:60 mm

Coverage features