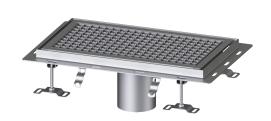

## Ferrofix box channel tile connection angle profile, 300x550mm

## Description

The Ferrofix box channel made of stainless steel with a material thickness of 2.0 mm (pickled in the immersion bath) is equipped with polished visible ridges, longitudinal and transverse slopes, feet for height adjustment and stainless steel outlet nozzles. The channel profile is suitable for installation situations with high thermal loads. The tile connection angle profile protects against tile breakage at the edge.

Type of cover: Slotted cover

Colour of cover: silver Locking: placed

Load class:

Slip resistance class:

Upper section material:

L 15 (EN 1253-1)

R12 according to DIN 51130; C according to DIN

51097