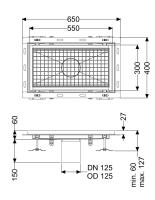

Variant

Waterproofing layer on the upper section: Tile connection angle

General characteristics

Nominal size (DN): 125 Outer diameter (OD): 125 mm

Dimensions

Length:550 mmWidth:300 mmHeight:60 mm

Coverage features

Type of cover: Slotted cover

Colour of cover: silver Locking: placed

Load class:

Slip resistance class:

Upper section material:

L 15 (EN 1253-1)

R12 according to DIN 51130; C according to DIN

51097