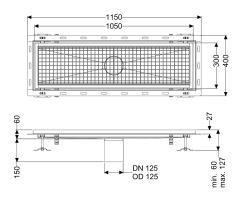

| Tile connection angle |
|-----------------------|
|                       |
| 125                   |
| 125 mm                |
|                       |
| 1050 mm               |
| 1050 mm               |
| 300 mm                |
| 60 mm                 |
|                       |
| Slotted cover         |
| silver                |
| placed                |
|                       |