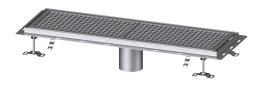

## Ferrofix box channel tile connect. angle profile, 300x1050mm

## Description

The Ferrofix box channel made of stainless steel with a material thickness of 2.0 mm (pickled in the immersion bath) is equipped with polished visible ridges, longitudinal and transverse slopes, feet for height adjustment and stainless steel outlet nozzles. The channel profile is suitable for installation situations with high thermal loads. The tile connection angle profile protects against tile breakage at the edge.