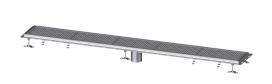

## Ferrofix box channel tile connect. angle profile, 300x2550mm

## Description

The Ferrofix box channel made of stainless steel with a material thickness of 2.0 mm (pickled in the immersion bath) is equipped with polished visible ridges, longitudinal and transverse slopes, feet for height adjustment and stainless steel outlet nozzles. The channel profile is suitable for installation situations with high thermal loads. The tile connection angle profile protects against tile breakage at the edge.