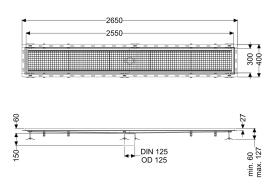

Variant

Waterproofing layer on the upper section: Tile connection angle

General characteristics

Nominal size (DN): 125 Outer diameter (OD): 125 mm

Dimensions

Length:2550 mmWidth:300 mmHeight:60 mm

Coverage features