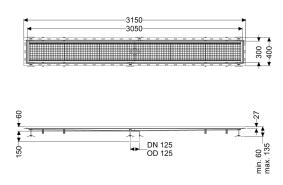

Variant

Waterproofing layer on the upper section: Tile connection angle

General characteristics

Nominal size (DN): 125 Outer diameter (OD): 125 mm

Dimensions

Length:3050 mmWidth:300 mmHeight:60 mm

Coverage features