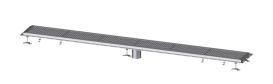

## Description

The Ferrofix box channel made of stainless steel with a material thickness of 2.0 mm (pickled in the immersion bath) is equipped with polished visible ridges, longitudinal and transverse slopes, feet for height adjustment and stainless steel outlet nozzles. The channel profile is suitable for installation situations with high thermal loads. The tile connection angle profile protects against tile breakage at the edge.