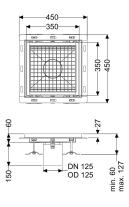

Variant

Waterproofing layer on the upper section: Tile connection angle

General characteristics

Nominal size (DN): 125 Outer diameter (OD): 125 mm

Dimensions

Length:350 mmWidth:350 mmHeight:60 mm

Coverage features

Type of cover: Slotted cover

Colour of cover: silver Locking: placed

Load class: L 15 (EN 1253-1)

Slip resistance class:

R12 according to DIN 51130; C according to DIN 51097 Stainless steel 14301

Upper section material: