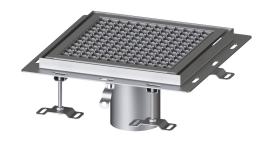

## Description

The Ferrofix floor tray made of stainless steel with a material thickness of 2.0 mm (pickled in the immersion bath) is equipped with polished visible ridges, longitudinal and transverse slopes, feet for height adjustment and stainless steel outlet nozzles. The channel profile is suitable for installation situations with high thermal loads. The tile connection angle profile protects against tile breakage at the edge.

Type of cover: Slotted cover

Colour of cover: silver Locking: placed

Load class: L 15 (EN 1253-1)

Slip resistance class:

R12 according to DIN 51130; C according to DIN 51097 Stainless steel 14301

Upper section material: