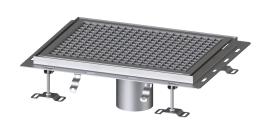

## Description

The Ferrofix box channel made of stainless steel with a material thickness of 2.0 mm (pickled in the immersion bath) is equipped with polished visible ridges, longitudinal and transverse slopes, feet for height adjustment and stainless steel outlet nozzles. The channel profile is suitable for installation situations with high thermal loads. The tile connection angle profile protects against tile breakage at the edge.

Variant

Waterproofing layer on the upper section: Tile connection angle

General characteristics

Nominal size (DN): 125 Outer diameter (OD): 125 mm

Dimensions

Length:550 mmWidth:400 mmHeight:60 mm

Coverage features

Type of cover: Slotted cover

Colour of cover: silver Locking: placed

Load class:

Slip resistance class:

Upper section material:

L 15 (EN 1253-1)

R12 according to DIN 51130; C according to DIN

51097