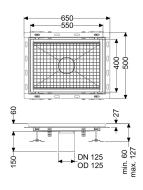

Variant

Waterproofing layer on the upper section: Tile connection angle

General characteristics

Nominal size (DN): 125 Outer diameter (OD): 125 mm

Dimensions

Length:550 mmWidth:400 mmHeight:60 mm

Coverage features

Type of cover: Slotted cover

Colour of cover: silver Locking: placed

Load class:

Slip resistance class:

Upper section material:

L 15 (EN 1253-1)

R12 according to DIN 51130; C according to DIN

51097