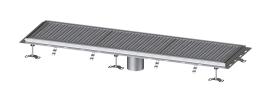

## Ferrofix box channel tile connect. angle profile, 400x1550mm

## Description

The Ferrofix box channel made of stainless steel with a material thickness of 2.0 mm (pickled in the immersion bath) is equipped with polished visible ridges, longitudinal and transverse slopes, feet for height adjustment and stainless steel outlet nozzles. The channel profile is suitable for installation situations with high thermal loads. The tile connection angle profile protects against tile breakage at the edge.

Type of cover: Slotted cover

Colour of cover: silver Locking: placed

Load class:

Slip resistance class:

Upper section material:

L 15 (EN 1253-1)

R12 according to DIN 51130; C according to DIN

51097