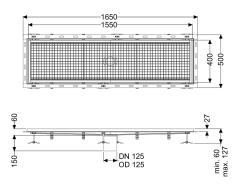

Variant

Waterproofing layer on the upper section: Tile connection angle

General characteristics

Nominal size (DN): 125 Outer diameter (OD): 125 mm

Dimensions

Length:1550 mmWidth:400 mmHeight:60 mm

Coverage features

Type of cover: Slotted cover

Colour of cover: silver Locking: placed

Load class:

Slip resistance class:

Upper section material:

L 15 (EN 1253-1)

R12 according to DIN 51130; C according to DIN

51097