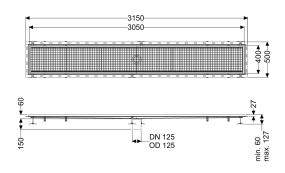

Variant

Waterproofing layer on the upper section: Tile connection angle

General characteristics

Nominal size (DN): 125 Outer diameter (OD): 125 mm

Dimensions

Length:3050 mmWidth:400 mmHeight:60 mm

Coverage features

Type of cover: Slotted cover

Colour of cover: silver Locking: placed

Load class:

Slip resistance class:

Upper section material:

L 15 (EN 1253-1)

R12 according to DIN 51130; C according to DIN

51097