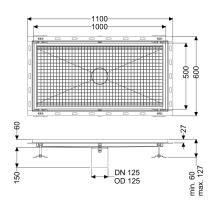

Variant

Waterproofing layer on the upper section: Tile connection angle

General characteristics

Nominal size (DN): 125 Outer diameter (OD): 125 mm

Dimensions

Length:1000 mmWidth:500 mmHeight:60 mm

Coverage features

Type of cover: Slotted cover

Colour of cover: silver
Locking: placed

Load class: L 15 (EN 1253-1)

Slip resistance class:

R12 according to DIN 51130; C according to DIN 51097 Stainless steel 14301

Upper section material: