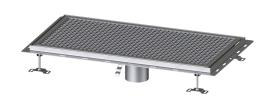

## Ferrofix floor tray tile connect. angle profile, 500x1000mm

## Description

The Ferrofix floor tray made of stainless steel with a material thickness of 2.0 mm (pickled in the immersion bath) is equipped with polished visible ridges, longitudinal and transverse slopes, feet for height adjustment and stainless steel outlet nozzles. The channel profile is suitable for installation situations with high thermal loads. The tile connection angle profile protects against tile breakage at the edge.

Type of cover: Slotted cover

Colour of cover: silver
Locking: placed

Load class: L 15 (EN 1253-1)

Slip resistance class:

R12 according to DIN 51130; C according to DIN 51097 Stainless steel 14301

Upper section material: