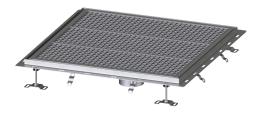

## Description

The Ferrofix floor tray made of stainless steel with a material thickness of 2.0 mm (pickled in the immersion bath) is equipped with polished visible ridges, longitudinal and transverse slopes, feet for height adjustment and stainless steel outlet nozzles. The channel profile is suitable for installation situations with high thermal loads. The tile connection angle profile protects against tile breakage at the edge.

Tile connection angle

800 mm 800 mm 60 mm

Slotted cover silver placed L 15 (EN 1253-1)

Slip resistance class:

Upper section material:

R12 according to DIN 51130; C according to DIN 51097 Stainless steel 14301