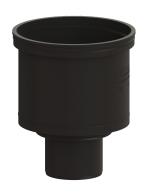

## Drain body, yard/gutter drain DN 100, Vertical outlet

## **Description**

The drain body for yard and gutter drains is made of polymer and, in this version, does not include an odour trap.

Variant

System: 200 Discharge rate (l/s) with 20 mm threshold: 4,5

General characteristics

Tank/drain body

Number of outlets: 1

Material of drain body: Polymer Socket version: vertical