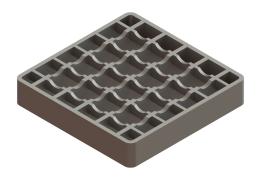

## Description

Grated cover suitable for bathroom drains

| Dimensions           |
|----------------------|
| Net weight:          |
| Gross weight:        |
| Packaging dimension: |
| Packaging dimension: |
| Packaging dimension: |

Coverage features Type of cover: Cover material: Width of cover: Length of cover: Locking: Load class: Grating colour:

Cover Grating colour: 0,19 kg 0,3 kg length width height

Slotted cover Stainless steel 14301 138 mm 138 mm unlocked L 15 / M 125 (EN 1253-1) silver