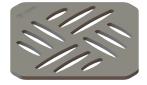

## Description

Design cover suitable for bathroom drains

| Dimensions           |
|----------------------|
| Net weight:          |
| Gross weight:        |
| Packaging dimension: |
| Packaging dimension: |
| Packaging dimension: |
|                      |

Coverage features Type of cover: Cover material: Width of cover: Length of cover: Locking: Load class: Grating colour: Grating design:

Cover Grating colour: 0,33 kg 0,35 kg length width height

Design cover Stainless steel 14301 120 mm 120 mm unlocked L 15 (EN 1253-1) silver Kessel