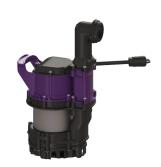

## **Description**

Replacement pump without float switch with connection to pressure pipe R 1 1/4", vertical pressure pipe connection, integrated low level suction and removable intake cage and carry handle.