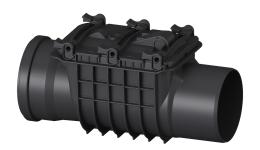

## Staufix Basic clean out DN 150

## **Description**

The clean out for faecal and faecal-free wastewater makes easy access to wastewater pipes possible for inspection and maintenance work. Thanks to the modular KESSEL system, existing systems can easily be converted to a Staufix Basic backwater valve with up to two flaps and emergency closure.