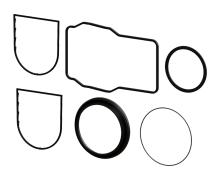

## **Description**

Seal set for all Staufix FKA automatic backwater valves built up to 12/2010. Including one seal for lockable cover, one seal for slide-in flap housing, two seals for FKA flap holder and two flat seals for backwater flaps.