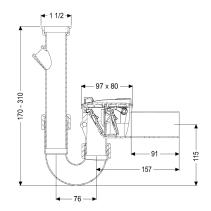

| Vallall                     |                                            |
|-----------------------------|--------------------------------------------|
| Emergency closure:          | yes                                        |
| Mechanical backwater flaps: | 2                                          |
| General characteristics     |                                            |
| Colour:                     | white                                      |
| Standard:                   | EN 13564                                   |
| Nominal size (DN):          | 50                                         |
| Type of wastewater:         | without sewage                             |
| Installation situation:     | installation as washing machine connection |
| Delivery state:             | installation-ready                         |
| Backwater protection:       | Туре 5                                     |
| Dimensions                  |                                            |
| Net weight:                 | 0,46 kg                                    |
| Gross weight:               | 0,66 kg                                    |
| Length:                     | 260 mm                                     |
| Width:                      | 80 mm                                      |
| Height:                     | 310 mm                                     |
| Packaging dimension:        | length                                     |
|                             |                                            |