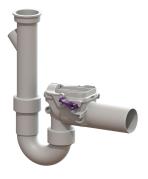

## Backwater valve Staufix Siphon, DN 50, Washing machine, Type 5

## Description

Variant

The backwater valve for wastewater without sewage is equipped with two mechanical flaps which close automatically in the event of backwater. One flap serves at the same time as an emergency closure to be closed by hand.