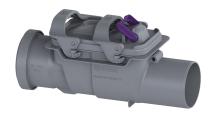

## **Description**

The backwater valve for wastewater without sewage is equipped with two mechanical flaps which close automatically in the event of backwater. One flap serves at the same time as an emergency closure to be closed by hand.

Variant

Emergency closure: yes Mechanical backwater flaps: 2

General characteristics

Colour: grey Standard: EN 13564

Nominal size (DN): 70

Type of wastewater: without sewage Installation situation: exposed drainage pipe Delivery state: installation-ready