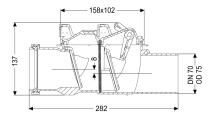

Backwater protection: Type 2

**Dimensions** 

Net weight:0,46 kgGross weight:0,61 kgLength:282 mmWidth:120 mmHeight:137 mmPackaging dimension:length

Packaging dimension: width Packaging dimension: height

Coverage features