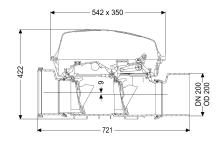

Length: Width: Height: Packaging dimension: Packaging dimension: Packaging dimension:

Tank/drain body Socket version:

Coverage features Type of cover: Cover material: Colour of cover: Width of cover: Height of cover: Length of cover: Locking: 720 mm 350 mm 422 mm length width height

including spigot and socket

Protective cover Polymer transparent 350 mm 165 mm 542 mm Clip closure