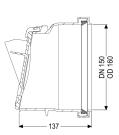

## **Description**

The pipe flap valve serves as an end piece and has a mechanical flap which closes automatically.

Variant

Mechanical backwater flaps: 1

General characteristics

Colour: black
Material: Polymer
Nominal size (DN): 150
Outer diameter (OD): 150 mm

Type of wastewater: without sewage Installation situation: exposed drainage pipe Delivery state: installation-ready

Dimensions

Net weight: 0,52 kg
Gross weight: 0,62 kg
Length: 142 mm
Width: 190 mm
Height: 190 mm
Packaging dimension: length