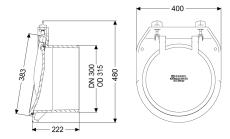

## **Description**

The pipe flap valve serves as an end piece and has a mechanical flap which closes automatically.

Variant

Mechanical backwater flaps: 1

General characteristics

Colour: black
Material: Polymer
Nominal size (DN): 300
Outer diameter (OD): 318 mm

Type of wastewater: without sewage Installation situation: exposed drainage pipe Delivery state: installation-ready

Dimensions

Net weight:5,74 kgGross weight:8,16 kgLength:225 mmWidth:400 mmHeight:450 mmPackaging dimension:length