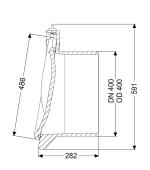

## **Description**

The pipe flap valve serves as an end piece and has a mechanical flap which closes automatically.

Variant

Mechanical backwater flaps: 1

General characteristics

Colour: black
Material: Polymer
Nominal size (DN): 400
Outer diameter (OD): 405 mm

Type of wastewater: without sewage Installation situation: exposed drainage pipe Delivery state: installation-ready

Dimensions

Net weight:10,21 kgGross weight:10,21 kgLength:295 mmWidth:417 mmHeight:420 mmPackaging dimension:length