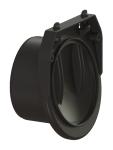

## **Description**

The pipe flap valve serves as an end piece and has a mechanical flap which closes automatically.

Variant

Mechanical backwater flaps: 1

General characteristics

Colour: black
Material: Polymer
Nominal size (DN): 400
Outer diameter (OD): 405 mm

Type of wastewater: without sewage Installation situation: exposed drainage pipe Delivery state: installation-ready

Dimensions

Net weight:10,21 kgGross weight:10,21 kgLength:295 mmWidth:417 mmHeight:420 mmPackaging dimension:length