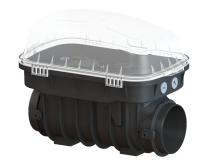

## Controlfix clean out w/o socket, exposed

## **Description**

The Premium clean out for faecal and faecal-free wastewater makes easy access to wastewater pipes possible for inspection and maintenance work. Thanks to the modular KESSEL system, existing systems can easily be converted to a Staufix SWA Premium backwater valve, Staufix FKA or Pumpfix F backwater pumping station.

Tank/drain body

Socket version: optional

Coverage features

Type of cover: Protective cover

Cover material:

Colour of cover:

Width of cover:

Height of cover:

Length of cover:

Locking:

Polymer

transparent

350 mm

165 mm

542 mm

Clip closure