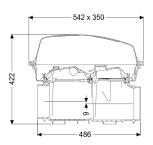

General characteristics

Colour: black

Type of wastewater: for wastewater with and without sewage

Installation situation: exposed drainage pipe

Delivery state: Modular set for assembly on site

Dimensions

Net weight: 6,78 kg Gross weight: 8,28 kg Vertical drop between inlet and outlet: 9 mm Length: 486 mm Width: 350 mm Height: 422 mm Packaging dimension: length Packaging dimension: width Packaging dimension: height

Length of cover:

Locking:

Polymer

transparent

350 mm

165 mm

542 mm

Clip closure