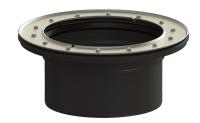

## Extension section deeper installation, Flange/mating flange

## **Description**

Extension section for deeper installation, with flange and mating flange made of stainless steel, for connection to a membrane on site, suitable for systems for installation in the floor slab, including seal, max. extension 147 mm. Maintenance capability must be considered in case of deeper installation.

Variant

Seal: Lip seal

General characteristics

Colour: black Material: Polymer

**Dimensions** 

Net weight:4 kgGross weight:5,59 kgDiameter:480 mmPackaging dimension:lengthPackaging dimension:widthPackaging dimension:height