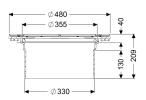

## Extension section deeper installation, Flange/mating flange

## **Description**

Extension section for deeper installation, with flange and mating flange made of stainless steel, for connection to a membrane on site, suitable for systems for installation in the floor slab, including seal, max. extension 147 mm. Maintenance capability must be considered in case of deeper installation.

Variant

Seal: Lip seal

General characteristics

Colour: black Material: Polymer

**Dimensions** 

Net weight:4 kgGross weight:5,59 kgDiameter:480 mmPackaging dimension:lengthPackaging dimension:widthPackaging dimension:height