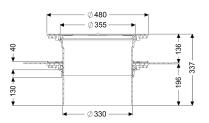

700 mm, max. extension

Variant

Seal: Lip seal

General characteristics

Colour: black
Material: Polymer

**Dimensions** 

Net weight:8,05 kgGross weight:10,93 kgDiameter:480 mmPackaging dimension:lengthPackaging dimension:widthPackaging dimension:height