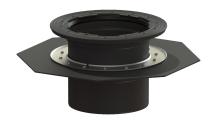

## Extension section Floor slab, for waterproof concrete

## **Description**

Extension section with flange for installation in waterproof concrete, including seal set consisting of mating flange made of stainless steel, with screws, elastomer damp course made of NK/SBR d: