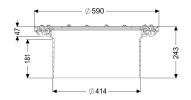

| Variant<br>Seal:                                | Lip seal         |
|-------------------------------------------------|------------------|
| General characteristics<br>Colour:<br>Material: | black<br>Polymer |
| Dimensions                                      |                  |
| Net weight:                                     | 5,66 kg          |
| Gross weight:                                   | 5,78 kg          |
| Diameter:                                       | 588 mm           |
| Clear width (LW):                               | 400 mm           |
| Packaging dimension:                            | length           |
| Packaging dimension:                            | width            |
| Packaging dimension:                            | height           |