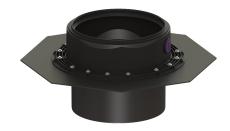

## **Description**

Extension section with central flange for installation in waterproof concrete suitable for systems for floor slab installation.

Set (completely assembled) consisting of mating 800 mm, seal and temporary protective cover.

flange, screws, elastomer waterproofing

membrane d:

Variant

Seal: Lip seal

General characteristics

Colour: black Material: Polymer

Dimensions

Net weight: 8,8 kg
Gross weight: 10,97 kg
Diameter: 458 mm
Clear width (LW): 400 mm
Packaging dimension: length
Packaging dimension: width
Packaging dimension: height