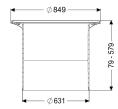

## Upper Section LW 600 Begu, height-adjustable 79 - 579 mm

Access steps (art. no. 860109) must be installed if the allowable difference between the top of the chamber cover and the first step is exceeded.

| Minimum insertion depth: | 80 mm (Comfort and engineering chamber system)<br>or 94 mm (standard chamber system and cisterns). |
|--------------------------|----------------------------------------------------------------------------------------------------|
| Dimensions               |                                                                                                    |
| Net weight:              | 16,39 kg                                                                                           |
| Gross weight:            | 16,39 kg                                                                                           |
| Diameter:                | 850 mm                                                                                             |
| Adjustment range:        | 79 - 579                                                                                           |
| Height:                  | 659 mm                                                                                             |
| Packaging dimension:     | length                                                                                             |
| Packaging dimension:     | width                                                                                              |
| Packaging dimension:     | height                                                                                             |
|                          |                                                                                                    |