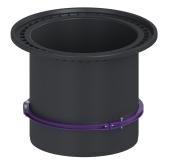

## **Description**

Upper section with clamping ring suitable for chamber systems LW 1000/800/600 for covers resistant to surface water, class A/B or D, with Lock & Lift, continuously height-adjustable by 514 mm (Comfort and engineering chamber system) or 400 mm (standard chamber system).

Coverage features Cover material: Colour of cover:

PP black