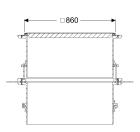

Coverage features

Type: surface water resistant
Type of cover: Rectangular cover plate

Width of cover: 860 mm

Length of cover: 860 mm

Surface: Stainless steel, ribbed

Locking: screwed

Load class: A 15 (EN 124) / L 15 (EN 1253-1)