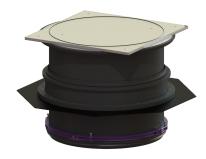

## Upper section with cover plate LW 800, Class A/L15 w. waterproof flange

## **Description**

Upper section for continuous height and level compensation for chamber module LW 1000, consisting of a cover plate as well as seals and connection wedges

Variant

Waterproof flange: yes

General characteristics

Colour: black Material: Polymer

Installation situation: floor slab installation

**Dimensions** 

Net weight:94,5 kgGross weight:111 kgClear width (LW):800 mmAdjustment range:267 - 516Packaging dimension:lengthPackaging dimension:widthPackaging dimension:height

Coverage features

Type: surface water resistant
Type of cover: Rectangular cover plate

Width of cover: 860 mm

Length of cover: 860 mm

Surface: Stainless steel, ribbed

Locking: screwed

Load class: A 15 (EN 124) / L 15 (EN 1253-1)