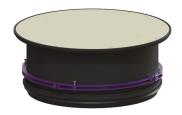

## **Description**

Upper section for continuous height and level compensation for chamber module LW 1000, consisting of a cover plate as well as seals and connection wedges

General characteristics

Colour: black Material: Polymer

**Dimensions** 

Net weight: 46 kg Gross weight: 62 kg Diameter: 986 mm Clear width (LW): 800 mm 35 - 284 Adjustment range: Packaging dimension: length Packaging dimension: width Packaging dimension: height

Coverage features

Type: surface water resistant Surface: Stainless steel, ribbed

Locking: screwed

Load class: K 3 (EN 1253-1)