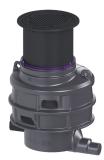

## Sampling chamber LW 1000, DN 150, Class B

## Description

Sampling chamber LW 1000 for separators, for underground installation, with access steps, watertight, resistant to aggressive wastewater. Upper section made of polymer for continuously variable height and level adjustment, cover plate made of grey cast iron (GG) to EN 124, screwed, with removal key. Flow direction: