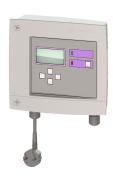

## Remote control RemoteControl

## **Description**

Remote control for separator systems to start cleaning and waste disposal from a remote location (e.g. at the waste disposal connection on the house wall). Suitable for EasyClean free Auto Mix & Pump and Auto Mix.