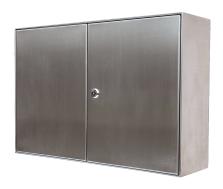

## Access panel for mounting on-wall

## **Description**

Access panel for mounting on-wall for accommodation of the Storz-B coupling as well as the remote control for separators with program-controlled fully-automatic function.

Execution: on-wall

Front: 2 lockable doors
Rear panel: closed with drillholes

General characteristics

Material: Stainless steel 14301

Dimensions

Net weight: 7,93 kg 11,04 kg Gross weight: Length: 160 mm Width: 600 mm Height: 400 mm Packaging dimension: length Packaging dimension: width Packaging dimension: height