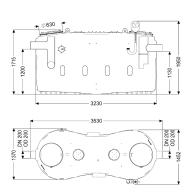

General characteristics

Installation situation: free-standing installation

Delivery state: Installation-ready (connection parts must be

connected on site)

**Dimensions** 

Net weight: 355 kg

Gross weight: 430 kg Set-up area, length: 3530 mm Set-up area, width: 1730 mm Set-up area, height: 1950 mm Required access area, length: 3530 mm Required access area, width: 1490 mm Required access area, height: 1950 mm Packaging dimension: length Packaging dimension: width Packaging dimension: height