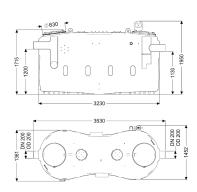

General characteristics

Installation situation: free-standing installation

Delivery state: Installation-ready (connection parts must be

connected on site)

**Dimensions** 

Net weight: 355 kg

Gross weight: 430 kg Set-up area, length: 3530 mm Set-up area, width: 1730 mm Set-up area, height: 1950 mm Required access area, length: 3530 mm Required access area, width: 1490 mm Required access area, height: 1950 mm Packaging dimension: length Packaging dimension: width Packaging dimension: height

Tank/drain body

Distance pipe bottom outlet to tank bottom:

Distance pipe bottom inlet to tank bottom:

Outlet nominal size (OD):

Outlet nominal size (DN):

Inlet nominal size (OD):

200 mm

Inlet nominal size (OD):

200 mm

Inlet nominal size (DN):

200 mm

Coverage features

Type of cover:

Cover material:

Colour of cover:

Tightness: